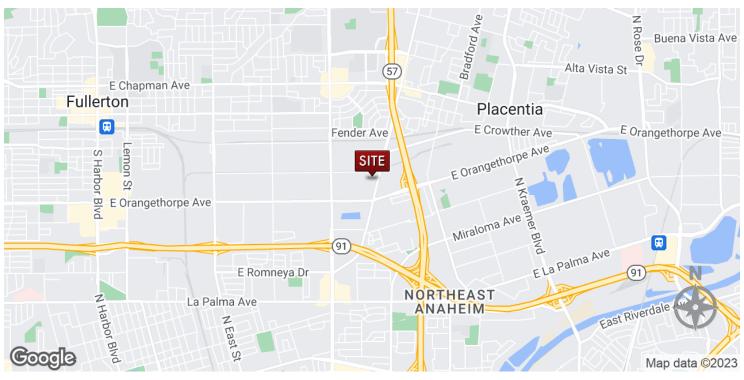

Avenue, Fullerton, CA





#### PROPERTY HIGHLIGHTS

- High End Industrial Condo
- Placentia Avenue Frontage
- 2,470 Square Feet of Office Space
- 3 Restrooms / Coffee Bar
- Bonus Mezzanine Storage
- 200 Amps, 120/208 Volt Electrical Power
- One (1) 12'x12' Ground Level Door
- 19' Clear Height
- Fire Sprinklers
- Zoned C-M
- Association Fees: Approx. \$595.00 per month
- Close to 57 and 91 Freeways



Mark Hintergardt, CCIM

PRINCIPAL

+714.564.7168

 $\underline{mhintergardt@lee-associates.com}$ 

DRE# 00865136

# FLOOR PLAN | SITE PLAN

\_\_\_\_ 1121 S. Placentia Avenue, Fullerton, CA





Mark Hintergardt, CCIM

PRINCIPAL

+714.564.7168

mhintergardt@lee-associates.com

DRE# 00865136

### PLACENTIA AVENUE FRONTAGE

## **REGIONAL MAP**

\_\_\_ 1121 S. Placentia Avenue, Fullerton, CA







### Mark Hintergardt, CCIM

PRINCIPAL

+714.564.7168

mhintergardt@lee-associates.com

DRE# 00865136