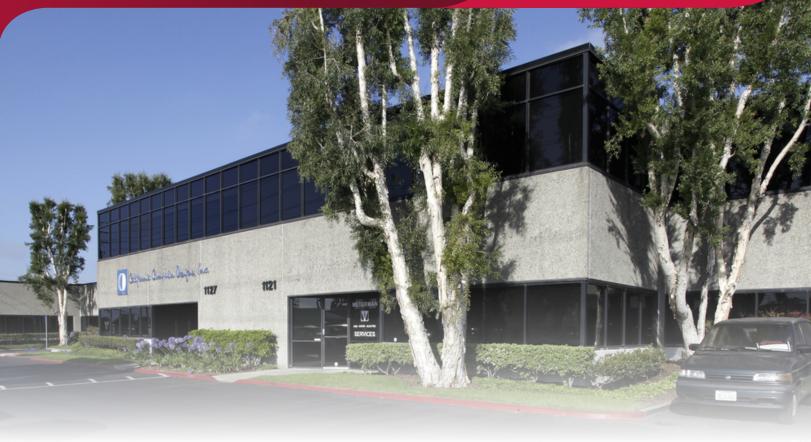

### PLACENTIA AVENUE FRONTAGE

## **INDUSTRIAL FOR SALE**

1121 S. Placentia Avenue, Fullerton, CA

#### PROPERTY HIGHLIGHTS

- High End Industrial Condo
- Placentia Avenue Frontage
- 2,470 Square Feet of Office Space
- 3 Restrooms / Coffee Bar
- Bonus Mezzanine Storage
- 200 Amps, 120/208 Volt Electrical Power
- One (1) 12'x12' Ground Level Door
- 19' Clear Height
- Fire Sprinklers
- Zoned C-M
- Association Fees: Approx. \$595.00 per month
- Close to 57 and 91 Freeways